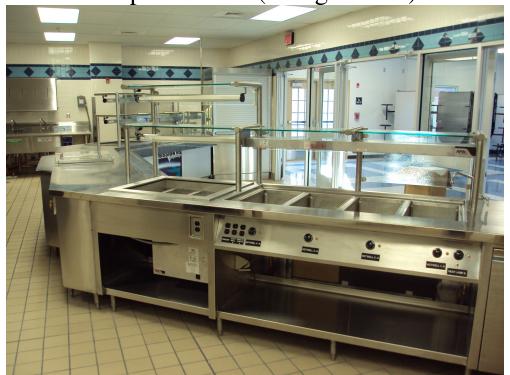

## University Of Texas at El Paso Union West – Career Services Center

SISD – Mission Early College Kitchen and Multi-Purpose Room (Design/Build)

SISD – Mission Early College Kitchen and Multi-Purpose Room (Design/Build)