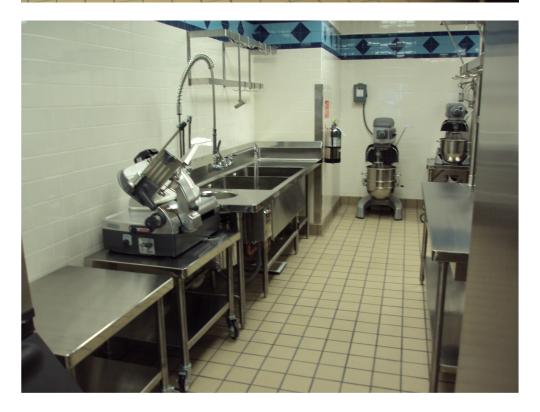

## University Of Texas at El Paso Union West – Career Services Center

SISD – Mission Early College Kitchen and Multi-Purpose Room (Design/Build)

SISD – Mission Early College Kitchen and Multi-Purpose Room (Design/Build)